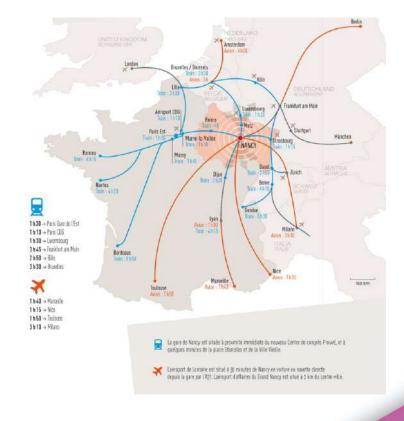

## **About Nancy**

• Nancy is located in the North-East of France, at 1h30 from Paris by train.

11100100111 Laboratoire lorrain de recherche
1000010111 en informatique et ses applications

01101111

0110010